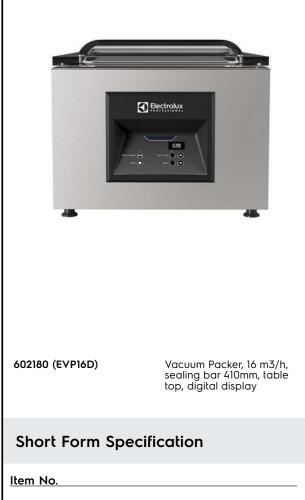

### Vacuum Packers Vacuum packer 16m3/h table top

| ITEM #       |
|--------------|
| MODEL #      |
| NAME #       |
| <u>SIS #</u> |
| <u>AIA #</u> |
|              |

Table top model in 304 AISI stainless steel with domed transparent PMMA Plexiglas lid. With absolute-type vacuum sensor for vacuum level control, no calibration needed. Pressure chamber with rounded corners for easy cleaning. Digital control panel with 10 editable user programs (vacuum, extra vacuum, sealing time, gas percentage), including cycle for jars. External vacuum in bags or containers possible. Display shows alarm messages if malfunctions are detected (e.g. oil cleaning cycle needed). 3 PE filling plates included. Sealing bar length 410mm. Easy access for service through hinged opening of the body. Optional Bluetooth label printer available, for HACCP compliance.

#### Main Features

- Table-top vacuum packer with oil lubricated vacuum pump.
- Vacuum level control through high-precision, absolute-type vacuum sensor, which does not require calibration.
- Pressure chamber made of constant thickness, hydroformed, stainless steel with rounded corners for easy cleaning.
- Sturdy, transparent PMMA (plexiglass) lid with rounded edges; opens automatically at the end of the cycle.
- Control panel, resistant to liquids, humidity, dirt and dust.
- 10 editable user programs (vacuum, extra vacuum, sealing time, gas percentage).
- 1 vacuum cycle for jars/containers.
- Adjustable sealing time 0.1 to 6 seconds.
- Specific pump oil cleaning cycle (H2Out).
- Automatic warnings if food needs cooling down (hot), failure in the packing process, gas missing, oil change.
- 3 PE filling plates included.
- Pre-arranged for external vacuum packing in containers by connecting a specific pipe to the air extraction nozzle (available as spare part).
- Sealing bar 410 mm, easily removable for cleaning.
- Unit pre-arranged to be connected to an inert gas system.

#### Construction

- Entirely constructed in 304 AISI stainless steel.
- Easy access for service through hinged opening of the body.