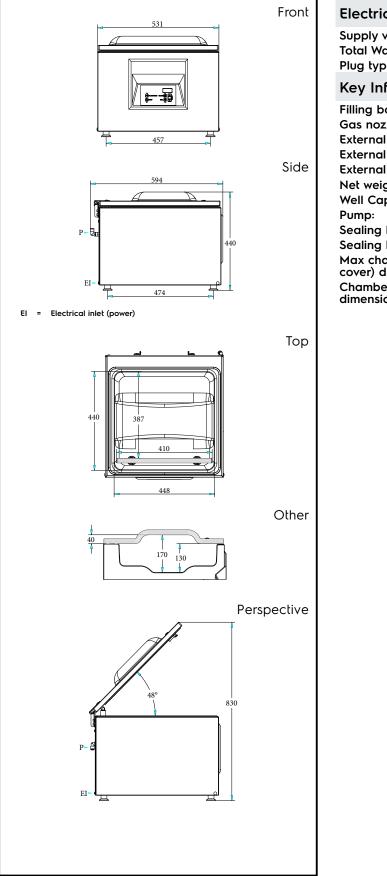

## Vacuum Packers Vacuum packer 16m3/h table top

| 220-240 V/1N ph/50-60 Hz<br>0.8 kW<br>CE-SCHUKO                                                                                              |
|----------------------------------------------------------------------------------------------------------------------------------------------|
|                                                                                                                                              |
| 3<br>2<br>531 mm<br>594 mm<br>440 mm<br>61<br>25.2 lt<br>16 m <sup>3</sup> /h<br>Front<br>410 mm<br>440 x 448 x 170 mm<br>387 x 448 x 130 mm |
|                                                                                                                                              |